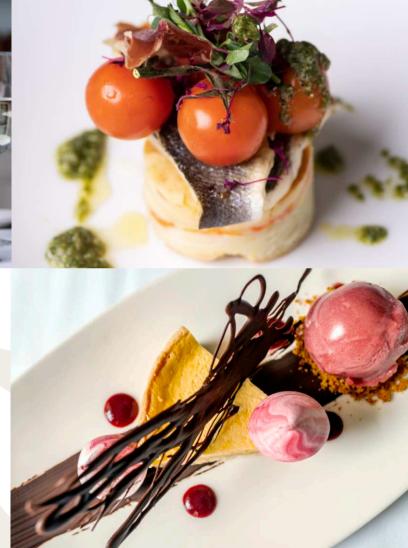

### DESSERT OPTIONS

Added extras:

Homemade Dessert

Freshly Brewed Tea or Rich Roast Colombian Coffee

Scones with Strawberry Jam and Fresh Cream

Should you have any allergies/ dietary requirements, please speak to a member of staff and we will be happy to assist